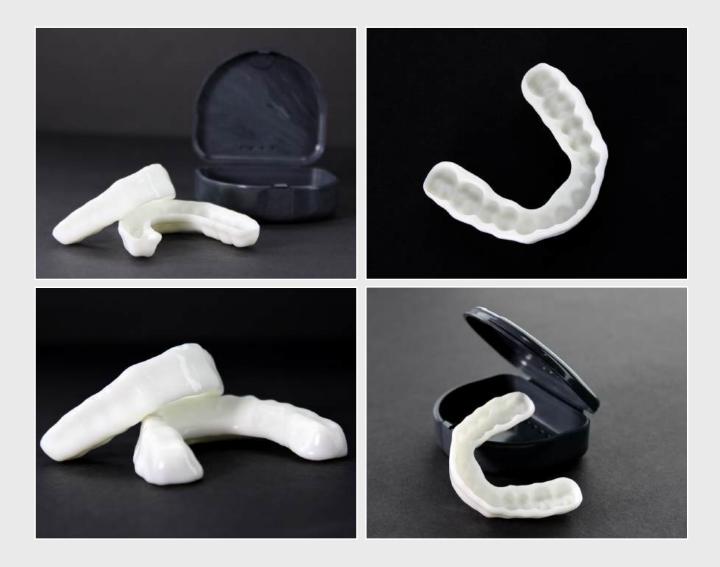

## KeyGuard<sup>™</sup> Finishing and Polishing Recommendations<sup>1</sup>

NOTE: Keystone Industries recommends polishing only the edges and occlusal surfaces of a sports guard. Polishing the intaglio surface can adversely impact the fit of the printed device.