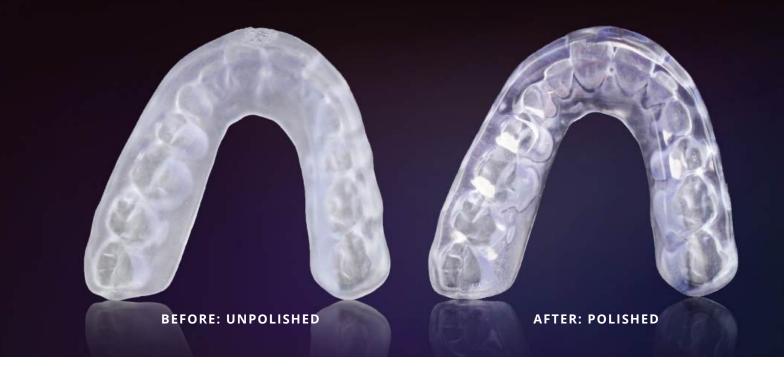

## KeyGuard<sup>™</sup> Finishing and Polishing Recommendations<sup>1</sup>

NOTE: Keystone Industries recommends polishing only the edges and occlusal surfaces of a sports guard. Polishing the intaglio surface can adversely impact the fit of the printed device.