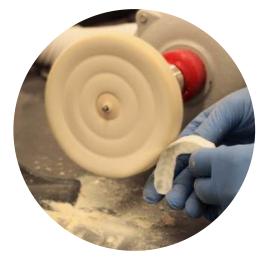

- Install new 5x45 cloth wheel dedicated to high-shine materials
- Apply high-shine polishing compound to the wheel until fully coated and repeat as necessary through the process
- Begin to polish the device by using a low speed and applying firm pressure as you polish the entire occlusal surface, looking to achieve a uniform finish with a high-shine
- Re-apply high-shine polishing compound and perform one final polishing of the surface, applying light pressure. Use water or high-pressure steam to clean high-shine compound off of the guard
- Instead of using the a high-shine compound bar, you can use other polishing compounds like a High-Shine Emulsion Liquid for a high-shine
- Rather than applying this material to the wheel, you apply the liquid to the part with approximately 4 drops per side of the device and spread the liquid over the entire surface
- Polish the device as recommended above
- Use water or high-pressure steam to clean high-shine compound off of the guard
  - Polishing options:
    - White or light beige polishing compound (Beige 90g polishing bar 1670110)
    - Other available light or white dental high-shine polishing compounds
    - High-Shine Emulsion Liquid (1670200)
  - 5x45 cloth wheel (1180190) larger and flatter surface area is best

- Install new cotton buff wheel
- Apply the High-Shine Pink compound to the wheel until fully coated and repeat as necessary through the process
- Begin to mirror finish the device by using a low speed as well as applying firm and steady pressure
- KeyGuard<sup>™</sup> should have a spectacularly bright shine
  - High-Shine Pink 150 g (1670546) for mirror finish
  - High-Shine cotton buff wheel (1670140 or 1670510)