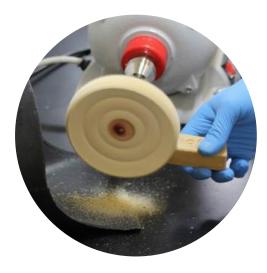

- Fill lighted shield tray with pumice
- Add sufficient water so that the pumice is more than damp and slightly flowable to make reapplication of pumice during polishing easier
- Use the 4x42 cloth wheel surface to reach all edges and occlusal surfaces
- Dampen the wheel with water before pumice application for optimal results
- Coat the part in wet pumice and begin to finish the occlusal surface. You will feel some resistance of the pumice between the part and wheel, and as the resistance lessens, the process is nearing completion
- Polish using high-speed, and apply firm and consistent pressure for predictable results
- Use water or high-pressure steam to clean pumice off of the guard
  - Coarse pumice, or synthetic pumice substitute
  - 4x42 cloth wheel (1180170) larger and flatter surface area is best